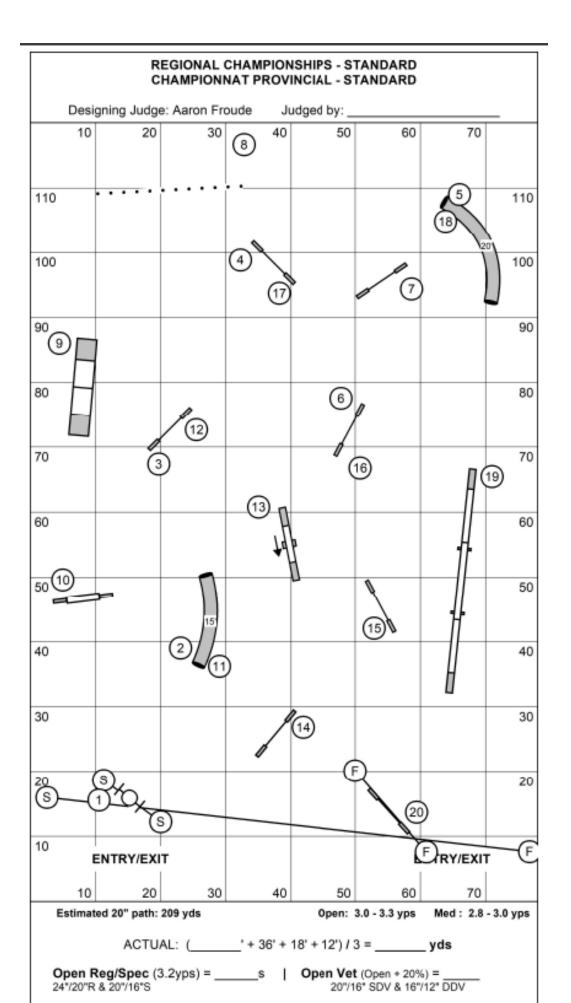

## Standard 1 – Day 1

Course Length: 236 yards

Class Type: Standard

| Height Group | YPS Used | SCT (sec) | Vet Time (sec) |
|--------------|----------|-----------|----------------|
| Open         | 3.1      | 76        | 91             |
| Medium       | 2.93     | 81        | 97             |
| Mini         | Med + 5s | 86        | 103            |

#### Notes:

- Teeter approach was modified for safety.
- Course designed by Marian McCormack.