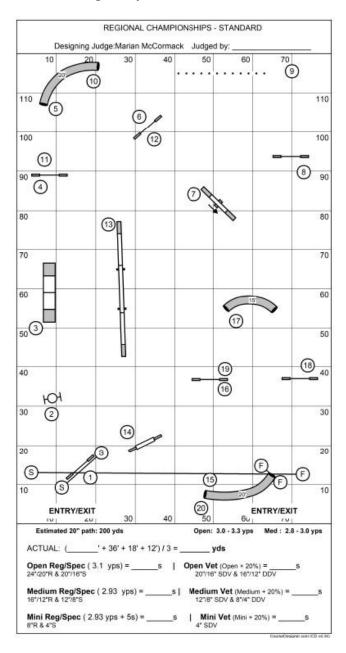

## Standard 1 – Day 1

Course Length: 236 yards

Class Type: Standard

| Height Group | YPS Used | SCT (sec) | Vet Time (sec) |
|--------------|----------|-----------|----------------|
| Open         | 3.1      | 76        | 91             |
| Medium       | 2.93     | 81        | 97             |
| Mini         | Med + 5s | 86        | 103            |

#### Notes:

- Teeter approach was modified for safety.
- Course designed by Marian McCormack.