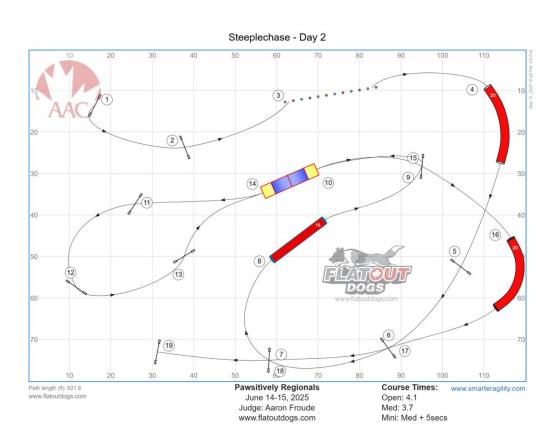

## Steeplechase – Day 2

Course Length: 645 ft (215 yards)

Class Type: Steeplechase

| Height Group | YPS Used | SCT (sec) | Vet Time (sec) |
|--------------|----------|-----------|----------------|
| Open         | 4.1      | 52        | 62             |
| Medium       | 3.7      | 58        | 70             |
| Mini         | Med + 5s | 63        | 76             |