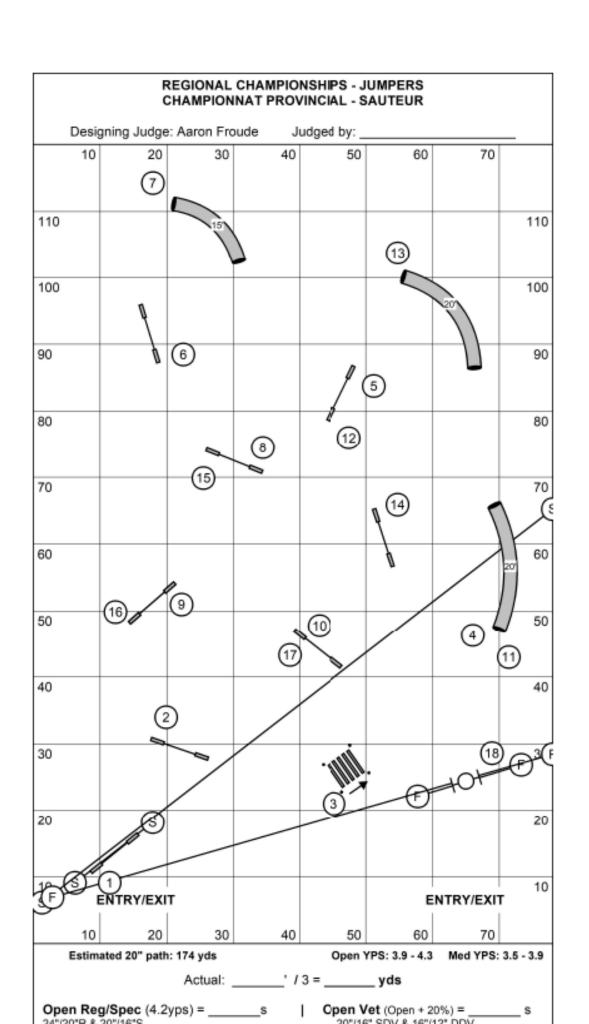

## **Jumpers 1**

Course Length: 684 ft (228 yards)

Class Type: Jumpers

| Height Group | YPS Used | SCT (sec) | Vet Time (sec) |
|--------------|----------|-----------|----------------|
| Open         | 4.2      | 54        | 65             |

| Medium | 3.8      | 60 | 72 |
|--------|----------|----|----|
| Mini   | Med + 5s | 65 | 78 |

#### Notes:

\_