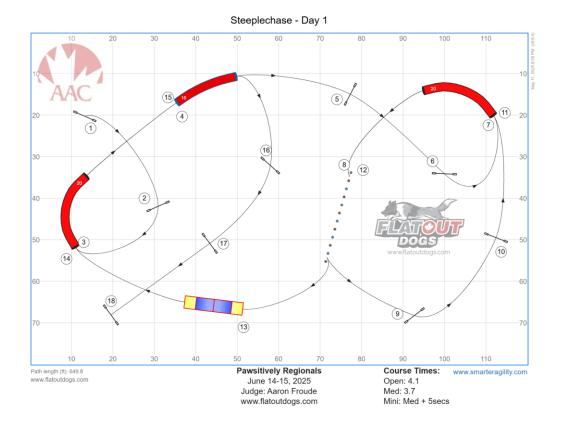

## Steeplechase 1

Course Length: 694 ft (231 yards)

Class Type: Steeplechase

| Height Group | YPS Used | SCT (sec) | Vet Time (sec) |
|--------------|----------|-----------|----------------|
| Open         | 4.1      | 56        | 67             |
| Medium       | 3.7      | 62        | 74             |
| Mini         | Med + 5s | 67        | 80             |

#### Notes:

- Traditional steeplechase with a forward flow and tunnel wraps.

- Watch for trap after jump 3 and weave entry off jump 7.