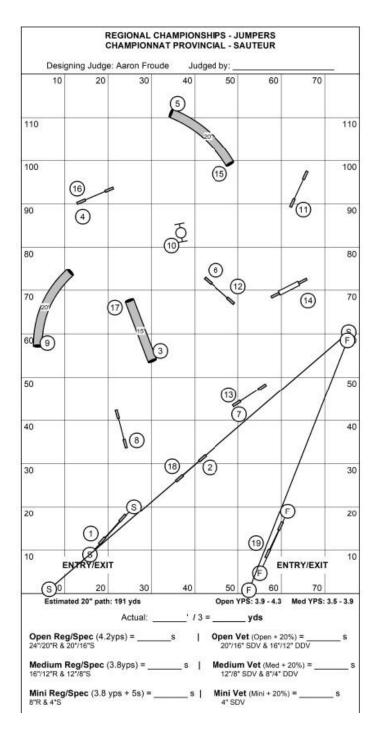

## **Jumpers 1**

Course Length: 684 ft (228 yards)

Class Type: Jumpers

| Height Group | YPS Used | SCT (sec) | Vet Time (sec) |
|--------------|----------|-----------|----------------|
| Open         | 4.2      | 54        | 65             |

| Medium | 3.8      | 60 | 72 |
|--------|----------|----|----|
| Mini   | Med + 5s | 65 | 78 |

#### Notes:

\_