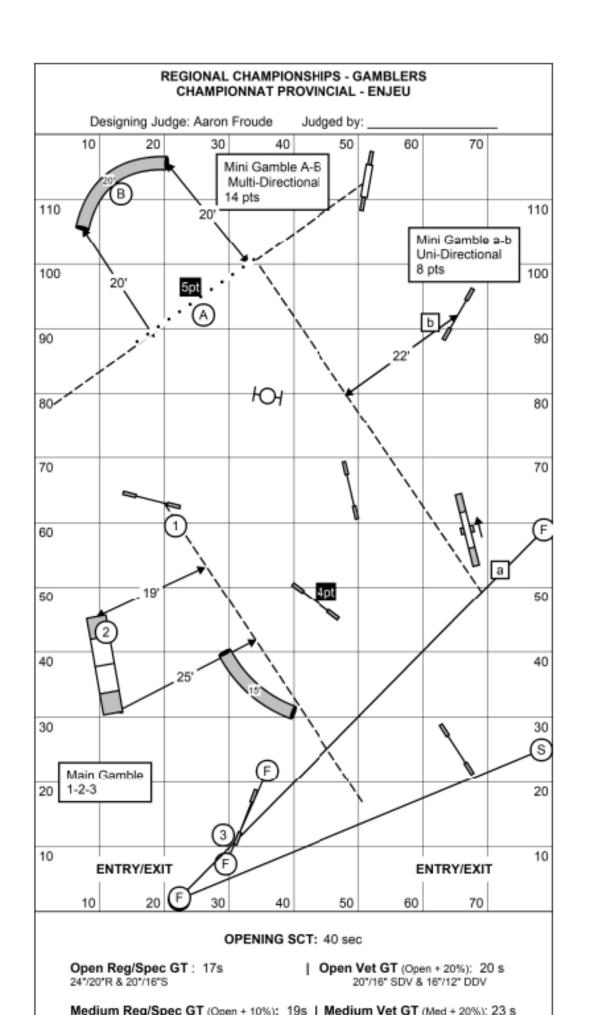

## **Regional Gamblers #1**

Course Length: [Yardage on map]

Class Type: Gamblers

#### Notes:

- Obstacle ahead of the double jump was labeled as a 4-point obstacle.

- No physical modifications to the obstacle.

- Times as per course map.